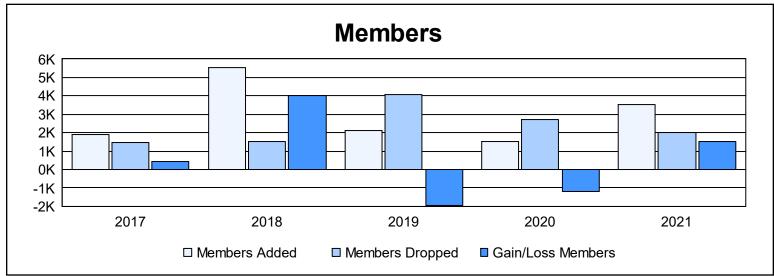

| Year      | New<br>Clubs | Dropped<br>Clubs | Gain/<br>Loss<br>Clubs | New<br>Members | Charter<br>Members | Reinstate<br>Members | Transfer<br>Members | Total<br>Member<br>Added | Total<br>Members<br>Dropped | Gain/<br>Loss<br>Members |
|-----------|--------------|------------------|------------------------|----------------|--------------------|----------------------|---------------------|--------------------------|-----------------------------|--------------------------|
| 2016-2017 | 13           | 27               | -14                    | 1,388          | 353                | 87                   | 56                  | 1,884                    | 1,441                       | 443                      |
| 2017-2018 | 102          | 13               | 89                     | 2,774          | 2,534              | 150                  | 54                  | 5,512                    | 1,506                       | 4,006                    |
| 2018-2019 | 20           | 45               | -25                    | 999            | 649                | 397                  | 49                  | 2,094                    | 4,050                       | -1,956                   |
| 2019-2020 | 17           | 36               | -19                    | 757            | 525                | 159                  | 80                  | 1,521                    | 2,732                       | -1,211                   |
| 2020-2021 | 78           | 28               | 50                     | 1,310          | 2,000              | 133                  | 60                  | 3,503                    | 1,991                       | 1,512                    |
| Average   | 46           | 30               | 16                     | 1,446          | 1,212              | 185                  | 60                  | 2,903                    | 2,344                       | 559                      |