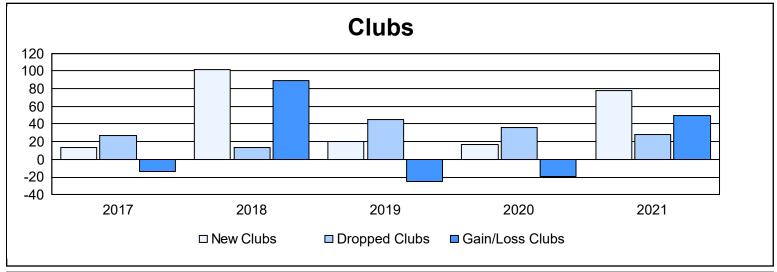

| Year      | New<br>Clubs | Dropped<br>Clubs | Gain/<br>Loss<br>Clubs | New<br>Members | Charter<br>Members | Reinstate<br>Members | Transfer<br>Members | Total<br>Member<br>Added | Total<br>Members<br>Dropped | Gain/<br>Loss<br>Members |
|-----------|--------------|------------------|------------------------|----------------|--------------------|----------------------|---------------------|--------------------------|-----------------------------|--------------------------|
| 2016-2017 | 13           | 27               | -14                    | 1,388          | 353                | 87                   | 56                  | 1,884                    | 1,441                       | 443                      |
| 2017-2018 | 102          | 13               | 89                     | 2,774          | 2,534              | 150                  | 54                  | 5,512                    | 1,506                       | 4,006                    |
| 2018-2019 | 20           | 45               | -25                    | 999            | 649                | 397                  | 49                  | 2,094                    | 4,050                       | -1,956                   |
| 2019-2020 | 17           | 36               | -19                    | 757            | 525                | 159                  | 80                  | 1,521                    | 2,732                       | -1,211                   |
| 2020-2021 | 78           | 28               | 50                     | 1,310          | 2,000              | 133                  | 60                  | 3,503                    | 1,991                       | 1,512                    |
| Average   | 46           | 30               | 16                     | 1,446          | 1,212              | 185                  | 60                  | 2,903                    | 2,344                       | 559                      |